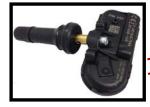

## Dodge 3500 with 6 Steel wheels

**Dill Part Number: 6825** Fits the two inner wheels.

6825 sends a different signal to confirm to the ECU that it is located inside the inner dual. The inner sensors cannot be rotated to other positions.