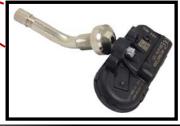

## Dodge 3500 with outer Alloy

Dill Part Number: 6825 Fits the two inner wheels.

Dill Part Number: 6829 Fits the four outer wheels.

For **TPMS** troubleshooting, call Dill at 800-815-3455 option 3 www.dillvalves.com