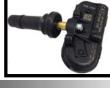

## 2014 Dodge RAM TPMS

Sensor number 6815 fits trucks

6815

with 4 wheels

Dodge 1500 (DS),

Dodge 2500 (DJ), and

**Dodge 3500 (DZ)** 