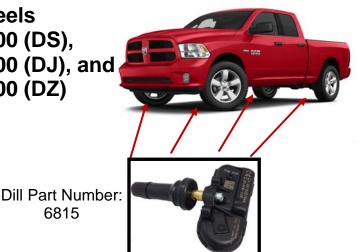

## 2014 Dodge RAM TPMS

Sensor number 6815 fits trucks

6815

with 4 wheels

Dodge 1500 (DS),

Dodge 2500 (DJ), and

**Dodge 3500 (DZ)** 