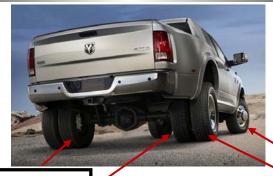

## Dodge 3500 with 6 Steel wheels

**Dill Part Number: 6825** Fits the two inner wheels.

6825 sends a different signal to confirm to the ECU that it is located inside the inner dual. The inner sensors cannot be rotated to other positions.

Dill Part Number: 6815 Fits the four outer wheels