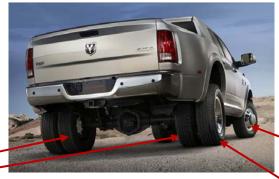

## Dodge 3500 with 6 Steel wheels

**Dill Part Number: 6825** Fits the two inner wheels.

6825 sends a different signal to confirm to the ECU that it is located inside the inner dual. The inner sensors cannot be rotated to other positions.

Dill Part Number: 6815 Fits the four outer wheels